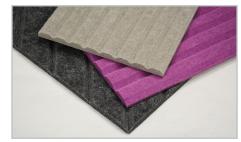

## **AESTHETIC FEATURES**

GROOVING

Grooved patterns can add texture to any Sky Felt surface. Style your design even further with custom grooved patterns , be it linear grooving, custom shapes or art.

## **COLOR LIBRARY**

Our SKY FELT core is a standout choice for those who prioritize sustainability and flexibility in their design projects. Crafted from recycled materials, this core not only supports Eco-friendly initiatives but also offers extensive customization options. It can be grooved, bent, and shaped to meet the most complex design specifications, making it an excellent choice for innovative and Eco-conscious designs