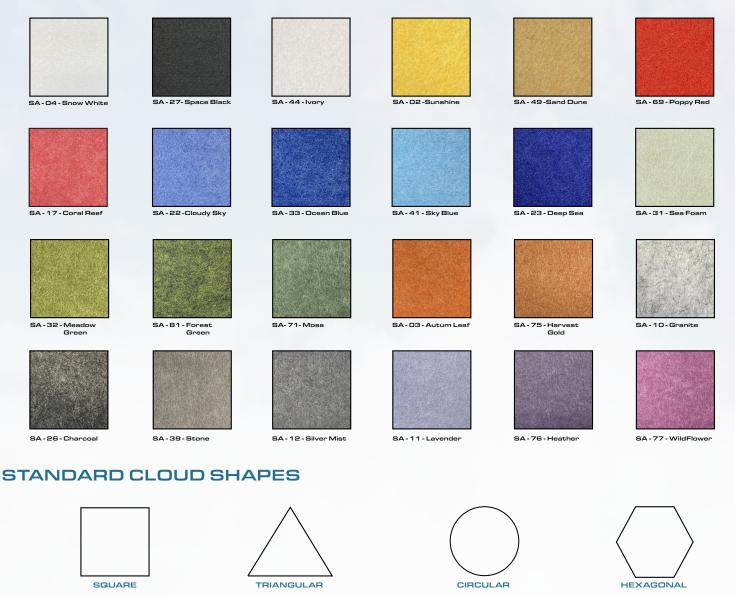

## **COLOR LIBRARY**

Our SKY FELT core is a standout choice for those who prioritize sustainability and flexibility in their design projects. Crafted from recycled materials, this core not only supports Eco-friendly initiatives but also offers extensive customization options. It can be grooved, bent, and shaped to meet the most complex design specifications, making it an excellent choice for innovative and Eco-conscious designs