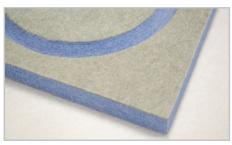

#### TWOTONE

Our two-tone options add both texture and a pop of color to grooved designs across a variety of our PET products. This layered effect not only enhances the visual appeal but also brings added depth to any installation.

## **EDGE DETAILS**