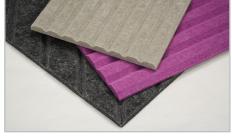

#### **TWO TONE**

Our two-tone options add both texture and a pop of color to grooved designs across a variety of our PET products. This layered effect not only enhances the visual appeal but also brings added depth to any installation.

#### PERFORATION

Add a Layer of design, by adding Perforated patterns to Sky Felt panels, Choose any or provide a pattern of your choice to be added to the PLAND wall panels.

## **AESTHETIC FEATURES**

GROOVING

Grooved patterns can add texture to any Sky Felt surface. Style your design even further with custom grooved patterns, be it linear grooving, custom shapes or art.