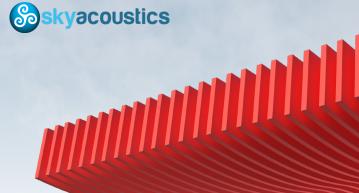

## ACOUSTICAL BAFFLE SYSTEM

The BLADEZ series is specially designed to be adaptable, meeting any specific design needs while enhancing the acoustic quality of the space. Encompassing unique patterns and intricate edge detailing. BLADEZ baffles, customization extends to a variety of shapes, including square edges, undulating waves, and distinct angles, offering limitless design possibilities.