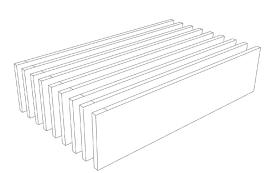

## ACOUSTICAL BAFFLE SYSTEM

The BLADEZ series is specially designed to be adaptable, meeting any specific design needs while enhancing the acoustic quality of the space. Encompassing unique patterns and intricate edge detailing. BLADEZ baffles, customization extends to a variety of shapes, including square edges, undulating waves, and distinct angles, offering limitless design possibilities.