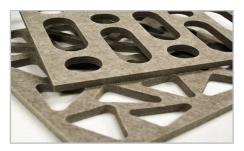

## ACOUSTICAL BAFFLE SYSTEM

The BLADEZ series is specially designed to be adaptable, meeting any specific design needs while enhancing the acoustic quality of the space. Encompassing unique patterns and intricate edge detailing. BLADEZ baffles, customization extends to a variety of shapes, including square edges, undulating waves, and distinct angles, offering limitless design possibilities.

### FEATURES

- Aesthetically Flexible: Adaptable to various design aesthetics, ensuring a seamless integration into any space.
- Custom Perforated Patterns: Tailored to meet your unique design and acoustical needs.
- Non-Toxic: Safe for both the environment and occupants, free from harmful substances.
- Easy Maintenance: Designed for effortless cleaning and upkeep, ensuring long-term durability.