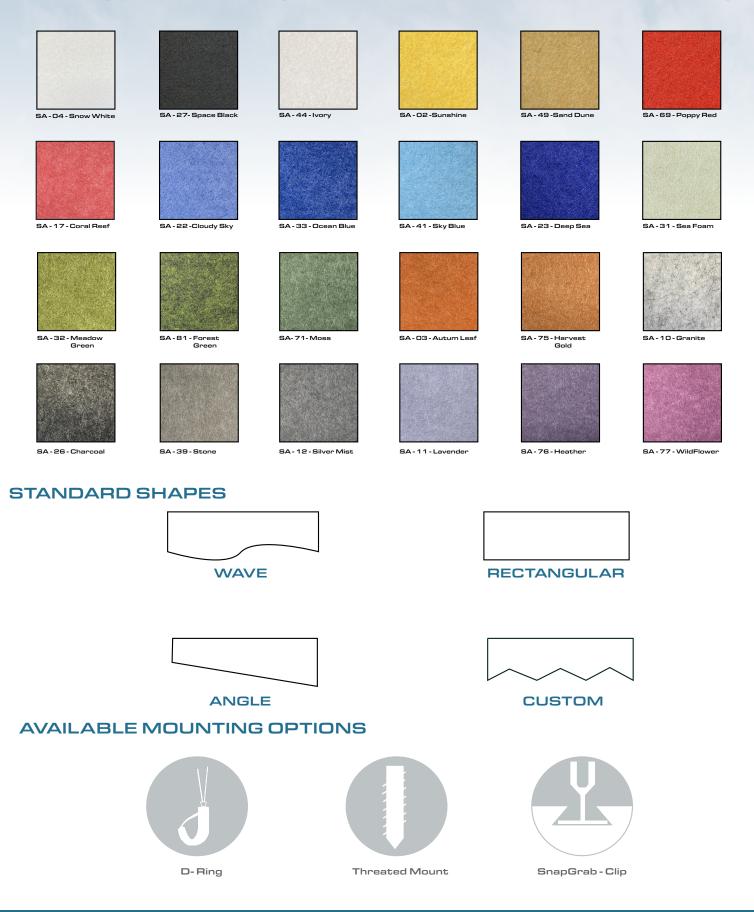

## **COLOR LIBRARY**

Our PET core is a standout choice for those who prioritize sustainability and flexibility in their design projects. Crafted from recycled materials, this core not only supports Eco-friendly initiatives but also offers extensive customization options. It can be grooved, bent, and shaped to meet the most complex design specifications, making it an excellent choice for innovative and Eco-conscious designs

## ACOUSTICAL BAFFLE SYSTEM

The BLADEZ series is specially designed to be adaptable, meeting any specific design needs while enhancing the acoustic quality of the space. Encompassing unique patterns and intricate edge detailing. BLADEZ baffles, customization extends to a variety of shapes, including square edges, undulating waves, and distinct angles, offering limitless design possibilities.