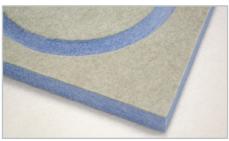

## **AESTHETIC FEATURES**

GROOVING

Grooved patterns can add texture to any Sky Felt surface. Style your design even further with custom grooved patterns, be it linear grooving, custom shapes or art.