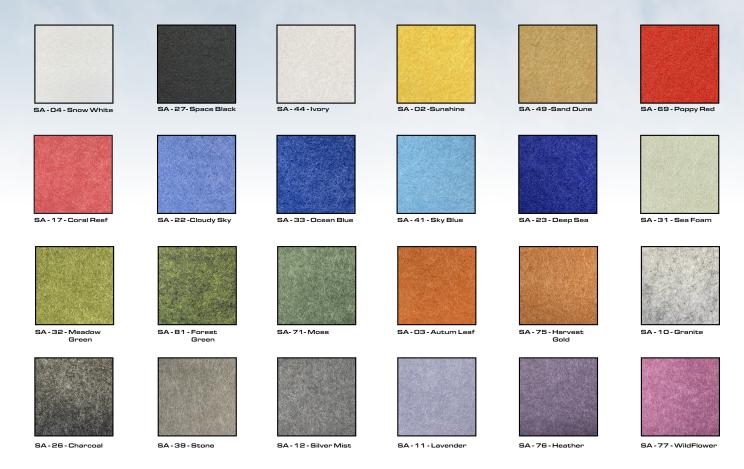

#### **COLOR LIBRARY**

Our SKY FELT core is a standout choice for those who prioritize sustainability and flexibility in their design projects. Crafted from recycled materials, this core not only supports Eco-friendly initiatives but also offers extensive customization options. It can be grooved, bent, and shaped to meet the most complex design specifications, making it an excellent choice for innovative and Eco-conscious designs