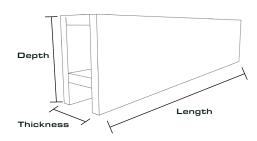

### **TECHNICAL DATA**

| THICKNESS                   | FIRE RATING                                                     | ARRAY NRC | WARRANTY |
|-----------------------------|-----------------------------------------------------------------|-----------|----------|
| 2" (50mm)                   | Class A                                                         | 0.90NRC   | 2Year    |
| 4" (101mm)                  | Class A                                                         | 0.90NRC + |          |
| 6" (152mm)                  | Class A                                                         | 0.90NRC + |          |
| 8" (203mm)                  | Class A                                                         | 0.90NRC + |          |
| *Custom Thickness Available | ASTM E84 / Class A Fire ratting available with added treatment. |           |          |