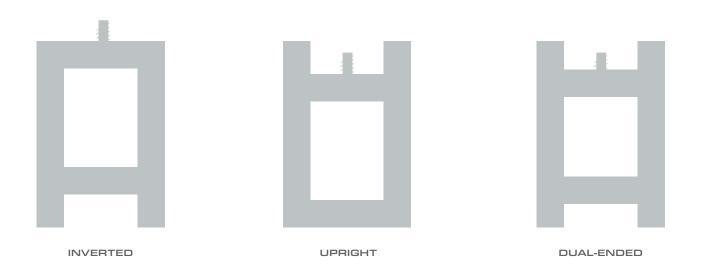

d acoustical needs.
- Non-Toxic: Safe for both the environment and occupants, free from harmful substances.
- Easy Maintenance: Designed for effortless cleaning and upkeep, ensuring long-term durability.



# **AVAILABLE MOUNTING OPTIONS**



Sky-Clip



D- Ring



Threated Mount



Direct Mount Ceiling Z - Clip



Screw on Mount

#### **COLOR LIBRARY**

Our SKY FELT core is a standout choice for those who prioritize sustainability and flexibility in their design projects. Crafted from recycled materials, this core not only supports Eco-friendly initiatives but also offers extensive customization options. It can be grooved, bent, and shaped to meet the most complex design specifications, making it an excellent choice for innovative and Eco-conscious designs



#### **AVAILABLE PROFILES**