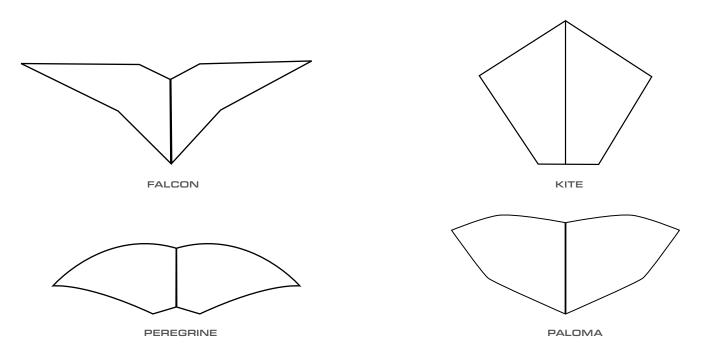

enhances the visual appeal but also brings added depth to any installation.



GROOVING

Grooved patterns can add texture to any Sky Felt surface. Style your design even further with custom grooved patterns , be it linear grooving, custom shapes or art.

# **AVAILABLE MOUNTING OPTIONS**









D-Ring Threated Mount

Screw on Mount

#### **COLOR LIBRARY**

Our SKY FELT core is a standout choice for those who prioritize sustainability and flexibility in their design projects. Crafted from recycled materials, this core not only supports Eco-friendly initiatives but also offers extensive customization options. It can be grooved, bent, and shaped to meet the most complex design specifications, making it an excellent choice for innovative and Eco-conscious designs



# STANDARD CLOUD SHAPES