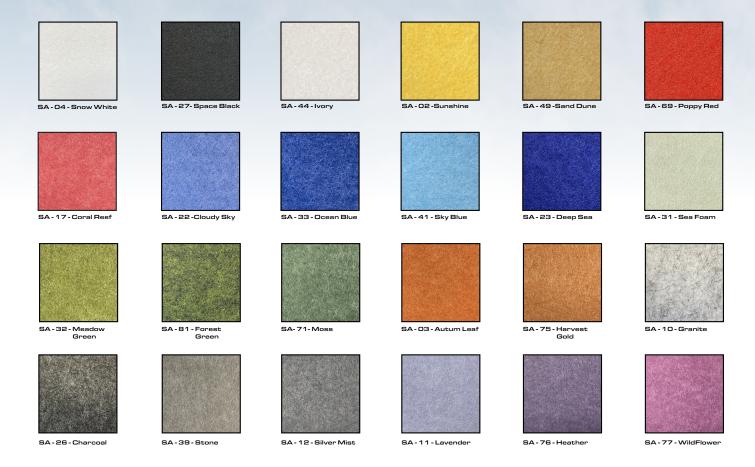

#### **COLOR LIBRARY**

Our SKY FELT core is a standout choice for those who prioritize sustainability and flexibility in their design projects. Crafted from recycled materials, this core not only supports Eco-friendly initiatives but also offers extensive customization options. It can be grooved, bent, and shaped to meet the most complex design specifications, making it an excellent choice for innovative and Eco-conscious designs