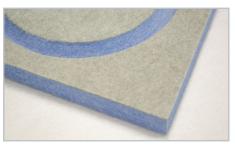

### **AESTHETIC FEATURES**

**TWO TONE** 

Our two-tone options add both texture and a pop of color to grooved designs across a variety of our PET products. This layered effect not only enhances the visual appeal but also brings added depth to any installation.

GROOVING

Grooved patterns can add texture to any Sky Felt surface. Style your design even further with custom grooved patterns , be it linear grooving, custom shapes or art.