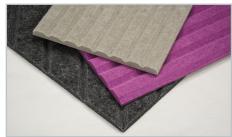

#### **COLOR LIBRARY**

Our SKY FELT core is a standout choice for those who prioritize sustainability and flexibility in their design projects. Crafted from recycled materials, this core not only supports Eco-friendly initiatives but also offers extensive customization options. It can be grooved, bent, and shaped to meet the most complex design specifications, making it an excellent choice for innovative and Eco-conscious designs