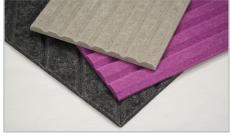

### **COLOR LIBRARY**

Our SKY FELT core is a standout choice for those who prioritize sustainability and flexibility in their design projects. Crafted from recycled materials, this core not only supports Eco-friendly initiatives but also offers extensive customization options. It can be grooved, bent, and shaped to meet the most complex design specifications, making it an excellent choice for innovative and Eco-conscious designs