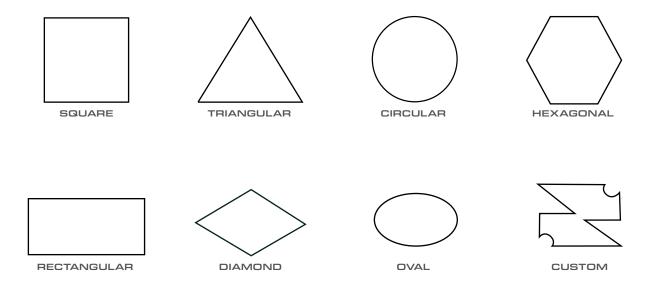

# **ACOUSTICAL CLOUD SYSTEM**

The ARRAY cloud series is specially designed to be adaptable, meeting any specific design needs while enhancing the acoustic quality of the space. Encompassing unique patterns and intricate edge detailing. The ARRAY cloud system, customization extends to a variety of shapes, including squares, triangles, circles, hexagons, rectangles, and custom shapes.

## STANDARD CLOUD SHAPES