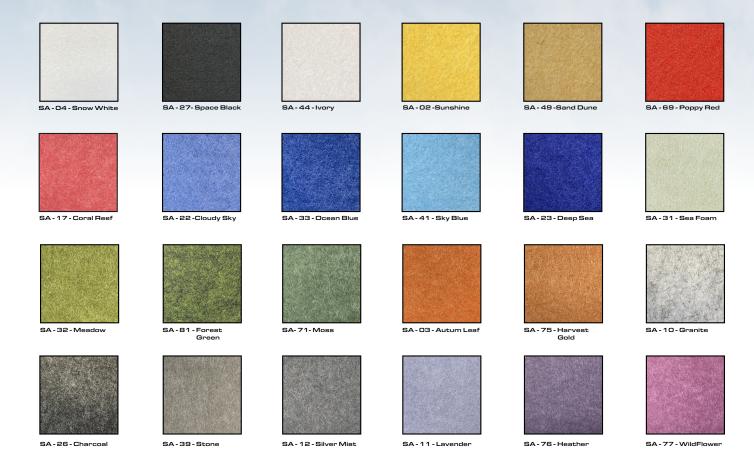

### **COLOR LIBRARY**

Our SKY FELT core is a standout choice for those who prioritize sustainability and flexibility in their design projects. Crafted from recycled materials, this core not only supports Eco-friendly initiatives but also offers extensive customization options. It can be grooved, bent, and shaped to meet the most complex design specifications, making it an excellent choice for innovative and Eco-conscious designs