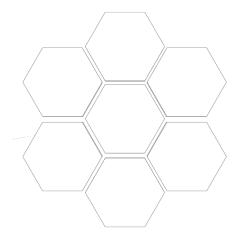

------|---------|----------|
| 1/2" ( 12mm)                | Class A                                                         | 0.60NRC |          |
| 1" (25mm)                   | Class A                                                         | 0.80NRC | 2Year    |
| *Custom Thickness Available | ASTM E84 / Class A Fire ratting available with added treatment. |         |          |

#### **FEATURES**

- Aesthetically Flexible: Adaptable to various design aesthetics, ensuring a seamless integration into any space.
- Custom Perforated Patterns:

   Tailored to meet your unique design
   and acoustical needs.
- Non-Toxic: Safe for both the environment and occupants, free from harmful substances.
- Easy Maintenance: Designed for effortless cleaning and upkeep, ensuring long-term durability.



#### **AESTHETIC FEATURES**



**TWO TONE** 

Our two-tone options add both texture and a pop of color to grooved designs across a variety of our PET products. This layered effect not only enhances the visual appeal but also brings added depth to any installation.



GROOVING

Grooved patterns can add texture to any Sky Felt surface. Style your design even further with custom grooved patterns, be it linear grooving, custom shapes or art.

## **AVAILABLE MOUNTING OPTIONS**



D-Ring



Threated Mount



Screw on Mount

### **COLOR LIBRARY**

Our SKY FELT core is a standout choice for those who prioritize sustainability and flexibility in their design projects. Crafted from recycled materials, this core not only supports Eco-friendly initiatives but also offers extensive customization opti