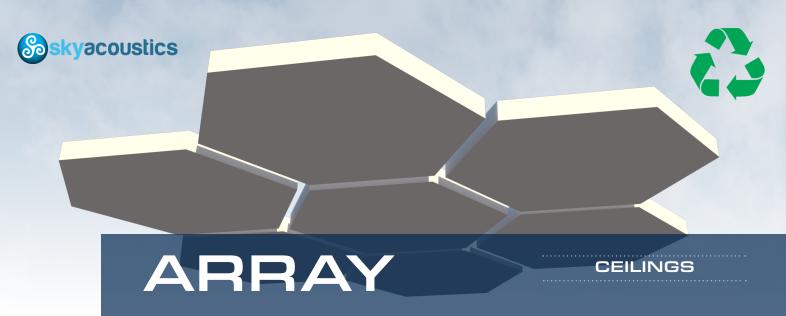

# **ACOUSTICAL CLOUD SYSTEM**

The ARRAY cloud series is specially designed to be adaptable, meeting any specific design needs while enhancing the acoustic quality of the space. Encompassing unique patterns and intricate edge detailing. The ARRAY cloud system, customization extends to a variety of shapes, including squares, triangles, circles, hexagons, rectangles, and custom shapes.