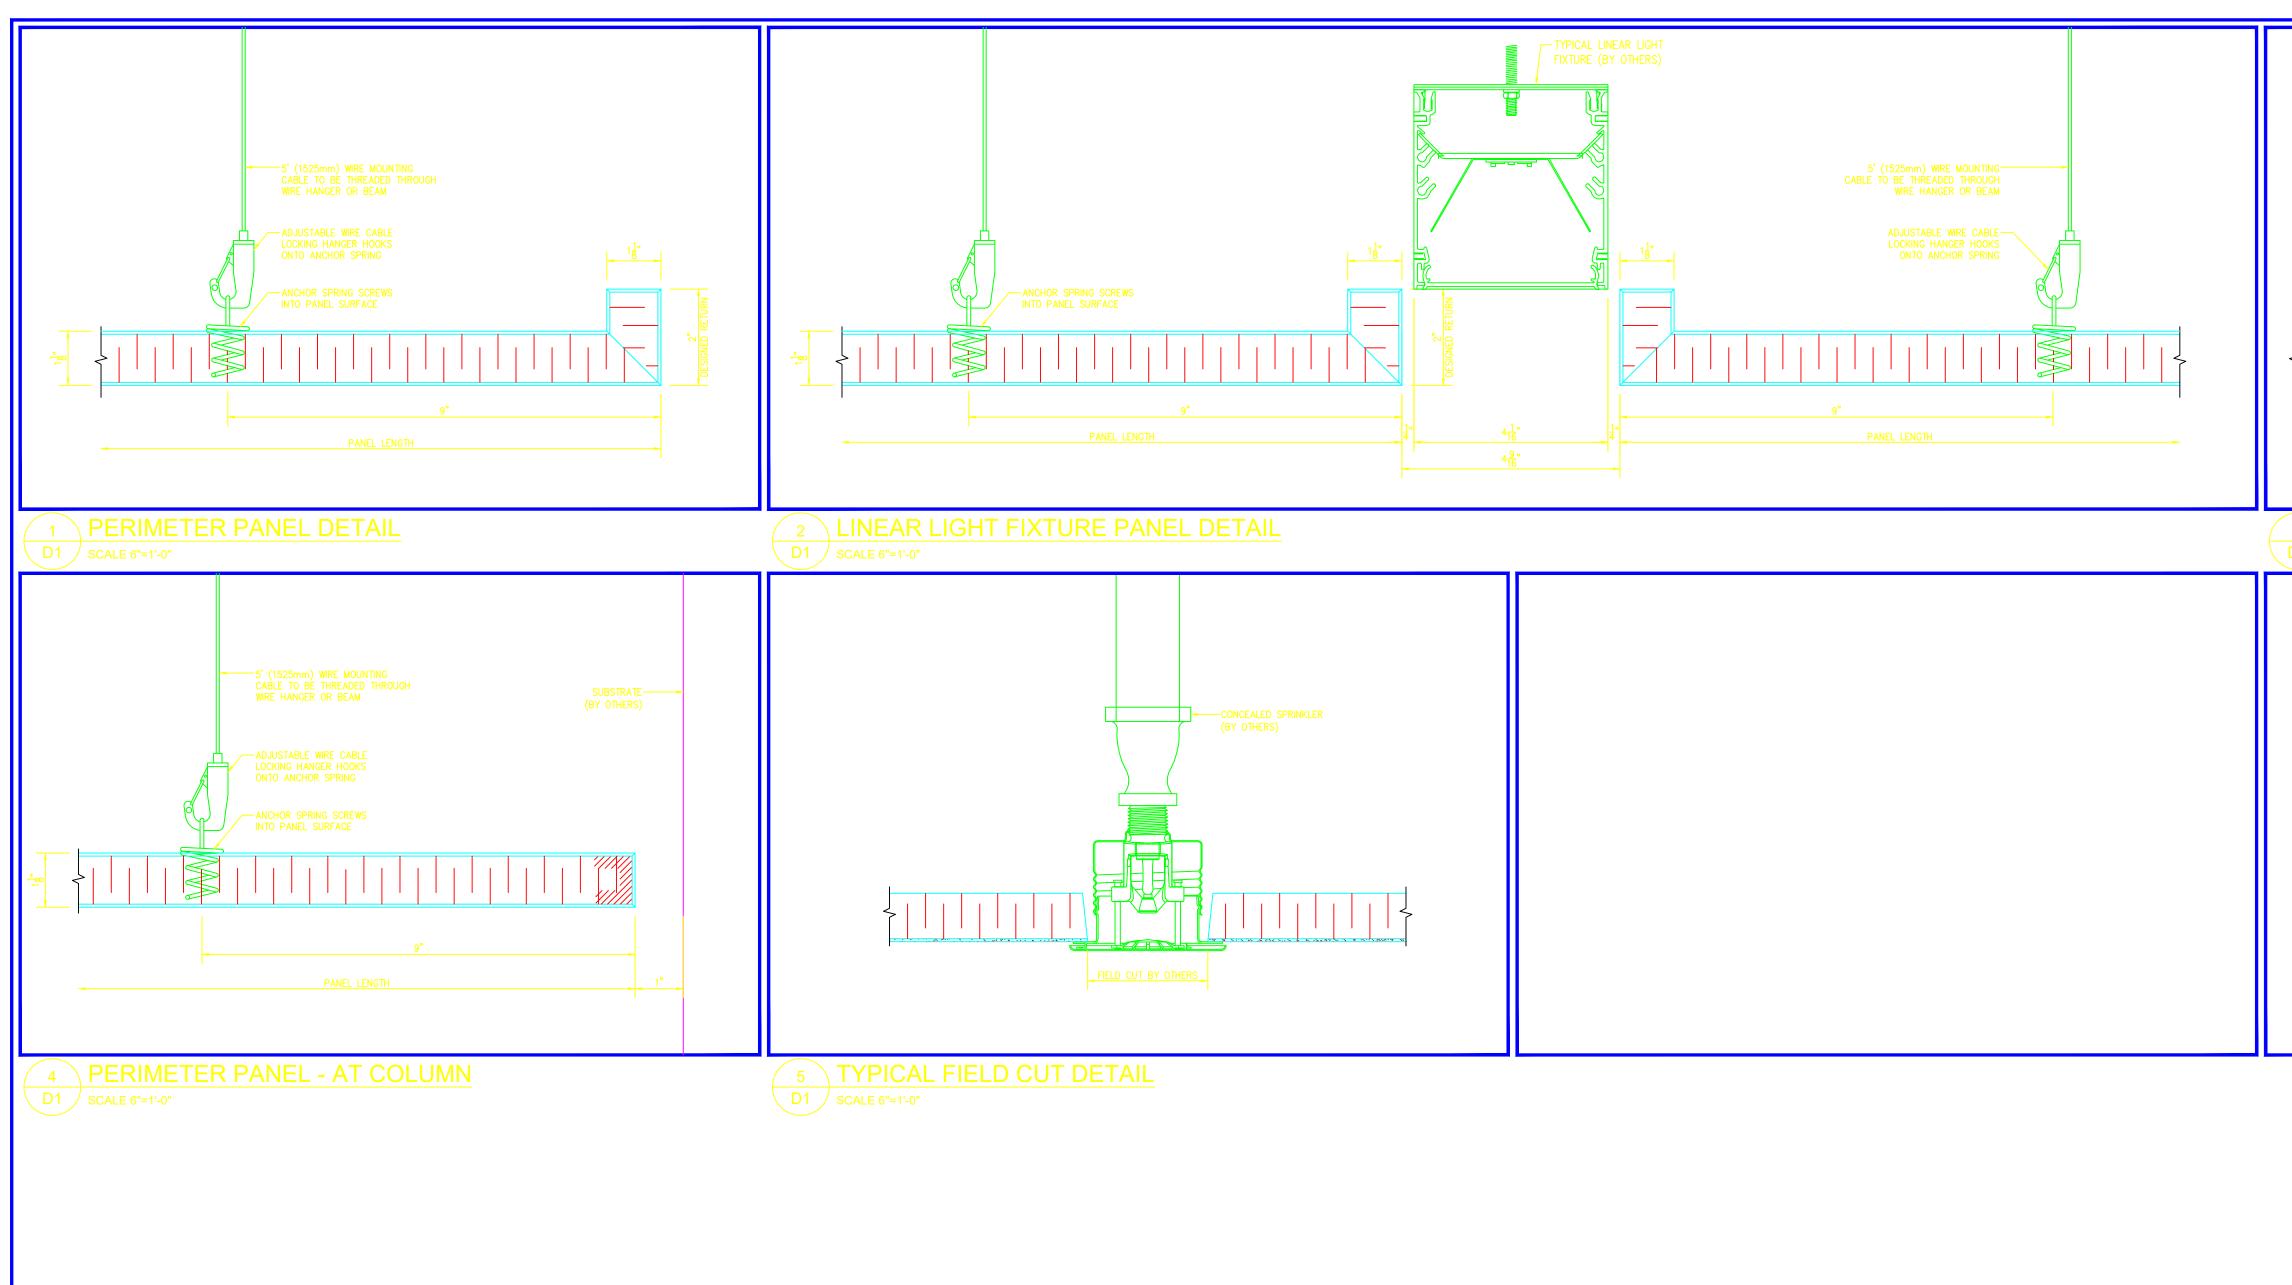

| ADJUSTABLE WIRE CABLE<br>LOCKING HANGER HOOKS<br>ONTO ANCHOR SPRING<br>ANCHOR SPRING SCREWS<br>INTO PAREL SURFACE<br>PAREL LENGTH<br>PAREL LENGTH<br>MARING CLIP<br>TO BE INSTALLED<br>ON-SITE<br>PAREL LENGTH<br>PAREL LENGTH<br>PAREL LENGTH<br>PAREL LENGTH<br>PAREL LENGTH<br>PAREL LENGTH | <ul> <li>GENERAL NOTES:</li> <li>1. Confirm all dimension<br/>and details.</li> <li>2. Please provide all curequired for any pre-</li> <li>3. All other cut outs for<br/>lights, etc. to be field</li> <li>4. All ceiling fixtures to<br/>supported of panels</li> <li>5. Contact Sky Acousti<br/>maintenance inquire</li> </ul> | ns, mounting methods,<br>It sheets for any fixtures<br>cut panels.<br>electrical outlets, grilles,<br>cut by others.<br>be independently<br>and mounting system.<br>cs for any panel<br>S.                                                                 |
|------------------------------------------------------------------------------------------------------------------------------------------------------------------------------------------------------------------------------------------------------------------------------------------------|----------------------------------------------------------------------------------------------------------------------------------------------------------------------------------------------------------------------------------------------------------------------------------------------------------------------------------|------------------------------------------------------------------------------------------------------------------------------------------------------------------------------------------------------------------------------------------------------------|
| 3 PANEL BUTT JOINT DETAIL<br>SCALE 6"=1'-0"                                                                                                                                                                                                                                                    |                                                                                                                                                                                                                                                                                                                                  |                                                                                                                                                                                                                                                            |
|                                                                                                                                                                                                                                                                                                |                                                                                                                                                                                                                                                                                                                                  |                                                                                                                                                                                                                                                            |
|                                                                                                                                                                                                                                                                                                |                                                                                                                                                                                                                                                                                                                                  |                                                                                                                                                                                                                                                            |
|                                                                                                                                                                                                                                                                                                | Design/Drawn by:                                                                                                                                                                                                                                                                                                                 | coustics                                                                                                                                                                                                                                                   |
|                                                                                                                                                                                                                                                                                                | 55 Bradwick Drive, Concc<br>Office: (647) 477-220<br>Toll Free: 1<br>THIS DRAWING MAY BE UTILIZED OF THE YOR WAY<br>WITTEN APPROVAL OF THEY PROVIDE<br>Project Name:<br>WILLIA<br>150 N RI<br>FL35-50 C<br>Drawing Title:                                                                                                        | A Contario, Canada L4K 1K5<br>10 Fax: (647) 477-1395<br>(855) 477-2203<br>MODEL OF CONSTRUCTION OF INFLAMOR INCLUSION<br>INFRATION OF THE LWAND IS PROHIBITED.<br>M BLAIR<br>VERSIDE,<br>HICAGO, IL<br>DETAILS<br>Project No.:<br>Q161104<br>DWG No:<br>D1 |