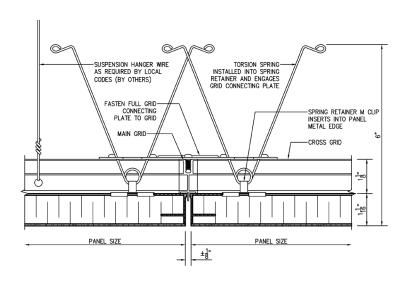

#### STANDARD DETAIL

#### **FEATURES**

- Completely concealed grid
- Light weight grid system, made from extruded aluminum.
- 100% downward accessible.
- Intermediate grid fins produce a controlled -/+1/8" (3mm) defined ceiling panel joint line.
- Integration of standard utility tracts for ceiling organization
- Grid Precut to size and labeled for ease of installation and field assembly.
- Custom Curved panels, built-up or extruded aluminum returns are easily incorporated to the APTUS System.
- Panels can be hung, swung open or completely removed for easy access and service in the plenum.