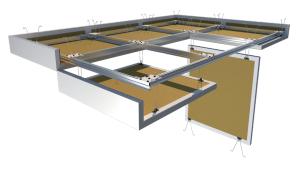

### MAIN COMPONENTS

Full Butterfly Clip

**Torsion Spring** 

M - Clip

# ADDITIONAL COMPONENTS

Multi Angle Half Butterfly Clip

Multi Angle Full Butterfly Clip

KFIA Clip

Corner connection Clip