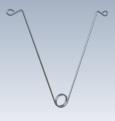

ns are easily incorporated to the APTUS System.
- Panels can be hung, swung open or completely removed for easy access and service in the plenum.

## **GENERAL DATA**

- Completely concealed grid
- Light weight grid system, made from extruded aluminum.
- 100% downward accessible.
- Intermediate grid fins produce a controlled -/+1/8" (3mm) defined ceiling panel joint line.
- Integration of standard utility tracts for ceiling organization
- Grid Precut to size and labeled for ease of installation and field assembly.
- Custom Curved panels, built-up or extruded aluminum returns are easily incorporated to the APTUS System.
- Panels can be hung, swung open or completely removed for easy access and service in the plenum.

#### STANDARD DETAIL





### MAIN COMPONENTS







Full Butterfly Clip



**Torsion Spring** 



M - Clip

# ADDITIONAL COMPONENTS



Multi Angle Half Butterfly Clip



Multi Angle Full Butterfly Clip



KFIA Clip



Corner connection Clip

### POSSIBLE DESIGN INTEGRATIONS



METAL EDGE RETURN



DESIGN EDGE RETURN



**CURVED PANELS** 



KNIFE EDGE RETURN