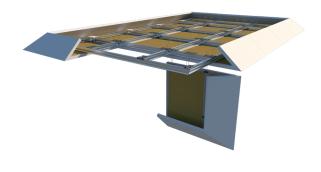

accessible.
- Intermediate grid fins produce a controlled -/+1/8" (3mm) defined ceiling panel joint line.
- Integration of standard utility tracts for ceiling organization
- Grid Precut to size and labeled for ease of installation and field assembly.
- Custom Curved panels, built-up or extruded aluminum returns are easily incorporated to the APTUS System.
- Panels can be hung, swung open or completely removed for easy access and service in the plenum.

#### STANDARD DETAIL





### MAIN COMPONENTS







Full Butterfly Clip



**Torsion Spring** 



M - Clip

# ADDITIONAL COMPONENTS



Multi Angle Half Butterfly Clip



Multi Angle Full Butterfly Clip



KFIA Clip



Corner connection Clip

### POSSIBLE DESIGN INTEGRATIONS



METAL EDGE RETURN



DESIGN EDGE RETURN



**CURVED PANELS** 



KNIFE EDGE RETURN