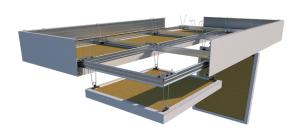

#### **FEATURES**

- Completely concealed grid
- Light weight grid system, made from extruded aluminum.
- 100% downward accessible.
- Intermediate grid fins produce a controlled -/+1/8" (3mm) defined ceiling panel joint line.
- Integration of standard utility tracts for ceiling organization
- Grid Precut to size and labeled for ease of installation and field assembly.
- Custom Curved panels, built-up or extruded aluminum returns are easily incorporated to the APTUS System.
- Panels can be hung, swung open or completely removed for easy access and service in the plenum.

## **GENERAL DATA**

- Completely concealed grid
- Light weight grid system, made from extruded aluminum.
- 100% downward accessible.
- Intermediate grid fins produce a controlled -/+1/8" (3mm) defined ceiling panel joint line.
- Integration of standard utility tracts for ceiling organization
- Grid Precut to size and labeled for ease of installation and field assembly.
- Custom Curved panels, built-up or extruded aluminum returns are easily incorporated to the APTUS System.
- Panels can be hung, swung open or completely removed for easy access and service in the plenum.